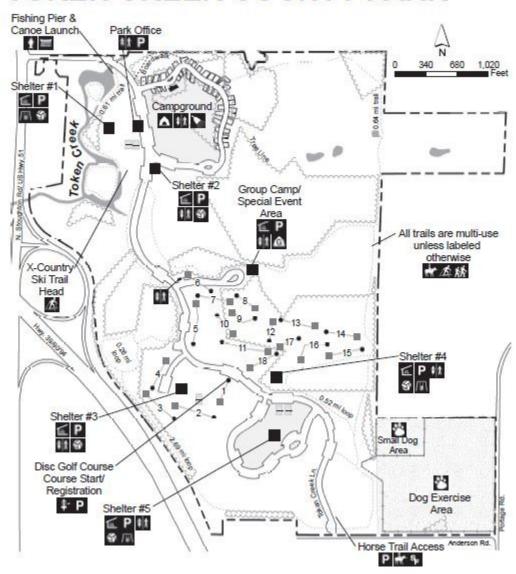

https://parks-lwrd.countyofdane.com/ParkDocument/GetFile/687/Token Overview Map.pdf for a map of the park and <a href="https://parks-lwrd.countyofdane.com/park/tokencreek">https://parks-lwrd.countyofdane.com/park/tokencreek</a> for an overview of the park.

# Gold Wing Road Riders Association (GWRRA) Wisconsin, Chapter H Madison area August 2022

If you are having problems seeing the map for the park below is the map from the link above.

### TOKEN CREEK COUNTY PARK